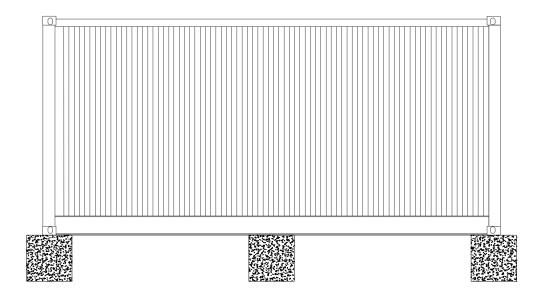

## Front Elevation

| GENERAL NOTES:                                                                                                                                              |                                        |           |  |
|-------------------------------------------------------------------------------------------------------------------------------------------------------------|----------------------------------------|-----------|--|
|                                                                                                                                                             | 1) ALL DIMENSIONS ARE IN METERS UNLESS |           |  |
| SPECIFIED.                                                                                                                                                  |                                        |           |  |
|                                                                                                                                                             |                                        |           |  |
|                                                                                                                                                             |                                        |           |  |
|                                                                                                                                                             |                                        |           |  |
|                                                                                                                                                             |                                        |           |  |
|                                                                                                                                                             |                                        |           |  |
|                                                                                                                                                             |                                        |           |  |
|                                                                                                                                                             |                                        |           |  |
|                                                                                                                                                             |                                        |           |  |
|                                                                                                                                                             |                                        |           |  |
|                                                                                                                                                             |                                        |           |  |
|                                                                                                                                                             |                                        |           |  |
|                                                                                                                                                             |                                        |           |  |
|                                                                                                                                                             |                                        |           |  |
|                                                                                                                                                             |                                        |           |  |
|                                                                                                                                                             |                                        |           |  |
|                                                                                                                                                             |                                        |           |  |
|                                                                                                                                                             |                                        |           |  |
|                                                                                                                                                             |                                        |           |  |
|                                                                                                                                                             |                                        |           |  |
|                                                                                                                                                             |                                        |           |  |
|                                                                                                                                                             |                                        |           |  |
|                                                                                                                                                             |                                        |           |  |
| Revisions:                                                                                                                                                  |                                        |           |  |
|                                                                                                                                                             | First Issue- 02/05/2023 JS             |           |  |
|                                                                                                                                                             |                                        |           |  |
| ALL DIMENSIONS TO BE CHECKED ON SITE WORK TO FIGURED<br>DIMENSIONS ONLY REPORT DISCREPANCIES TO THE GFP AT<br>ONCE BEFORE PROCEEDING COPYRIGHT ACT APPLIES. |                                        |           |  |
| © Enso Energy Ltd. Crown Copyright. All rights reserved. © 2024                                                                                             |                                        |           |  |
| Emapsite license n                                                                                                                                          | umber 0100031673                       |           |  |
|                                                                                                                                                             | nco                                    |           |  |
| enso                                                                                                                                                        |                                        |           |  |
| energy                                                                                                                                                      |                                        |           |  |
| Enso Energy Limited, Unit 1 & 2 Cirencester Office Park,<br>Tetbury Road, Cirencester, GL7 6JJ                                                              |                                        |           |  |
| Tel: 01452 764685 Email:                                                                                                                                    | enquiries@ensoenergy.co                | .uk       |  |
| Project Title:                                                                                                                                              |                                        |           |  |
| Helios Renewable Energy                                                                                                                                     |                                        |           |  |
| Project                                                                                                                                                     |                                        |           |  |
| -                                                                                                                                                           |                                        |           |  |
| Drawing Title:                                                                                                                                              |                                        |           |  |
| Figure 3.9                                                                                                                                                  |                                        |           |  |
| -                                                                                                                                                           | BESS Inverter/Transformer              |           |  |
|                                                                                                                                                             | _                                      | 1         |  |
| DRWG No:                                                                                                                                                    | Rev:                                   | Sht no:   |  |
| DX-01-P40                                                                                                                                                   | -                                      | -         |  |
| Drawn by :                                                                                                                                                  | Checked by:                            | 1         |  |
|                                                                                                                                                             | IZ 12                                  |           |  |
| JS                                                                                                                                                          | K                                      | L         |  |
|                                                                                                                                                             | Date:                                  | 2/05/2023 |  |