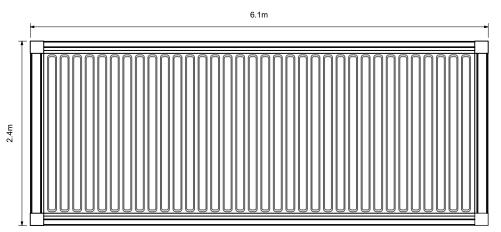

PINS Document Number: EN010140/APP/6.2.3.9

**Pursuant to:** APFP Regulation 5(2)(a)

Environmental Statement Figure 3.9: BESS Inverter/Transformer

June 2024

## Side Elevation



## Roof Plan



## **Rear Elevation**



## Front Elevation



| GENERAL NOTES:                                                                                                                                              |                                        |           |  |
|-------------------------------------------------------------------------------------------------------------------------------------------------------------|----------------------------------------|-----------|--|
|                                                                                                                                                             | 1) ALL DIMENSIONS ARE IN METERS UNLESS |           |  |
| SPECIFIED.