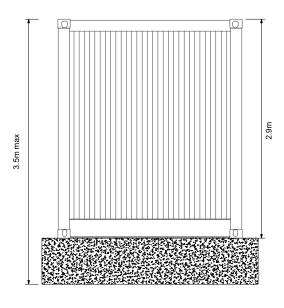

PINS Document Number: EN010140/APP/6.2.3.9

**Pursuant to:** APFP Regulation 5(2)(a)

Environmental Statement Figure 3.9: BESS Inverter/Transformer

June 2024

## Side Elevation



## Roof Plan



## **Rear Elevation**



## Front Elevation



| GENERAL NOTES:                                                                                                                                              |                                        |           |  |
|-------------------------------------------------------------------------------------------------------------------------------------------------------------|----------------------------------------|-----------|--|
|                                                                                                                                                             | 1) ALL DIMENSIONS ARE IN METERS UNLESS |           |  |
| SPECIFIED.